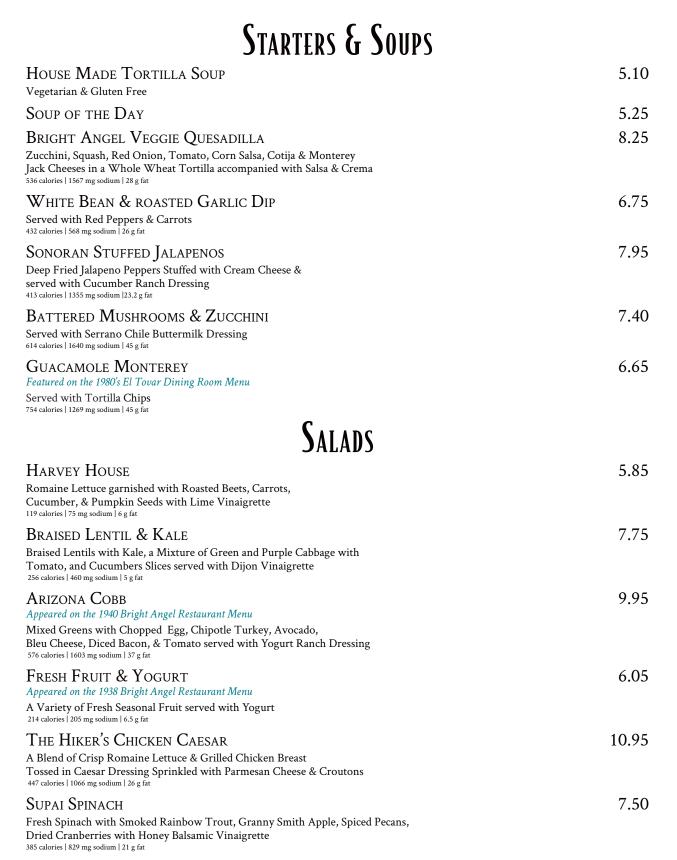

### Good For You

Grand Canyon National Park Lodges is committed to providing our guests with a variety of options to help promote a healthy lifestyle. Throughout the menu you will find calories, sodium & fat nutritional information.

#### SANDWICHES

\*\*Served with your Choice of Harvey House Salad, Red Potato Salad, Steamed Veggies, Fresh Fruit Salad Root Vegetable Chips or Sweet Potato Wedges

| <u></u> | BRIGHT ANGEL MONTE CRISTO<br>Appeared on the 1970 Bright Angel Restaurant Menu<br>Sliced Turkey & Ham with Brie Cheese with a side of<br>Strawberry & Jalapeno Jelly on Whole Wheat Bread<br><sup>530</sup> calories   1817 mg sodium   26 g fat               | 10.80 |
|---------|-------------------------------------------------------------------------------------------------------